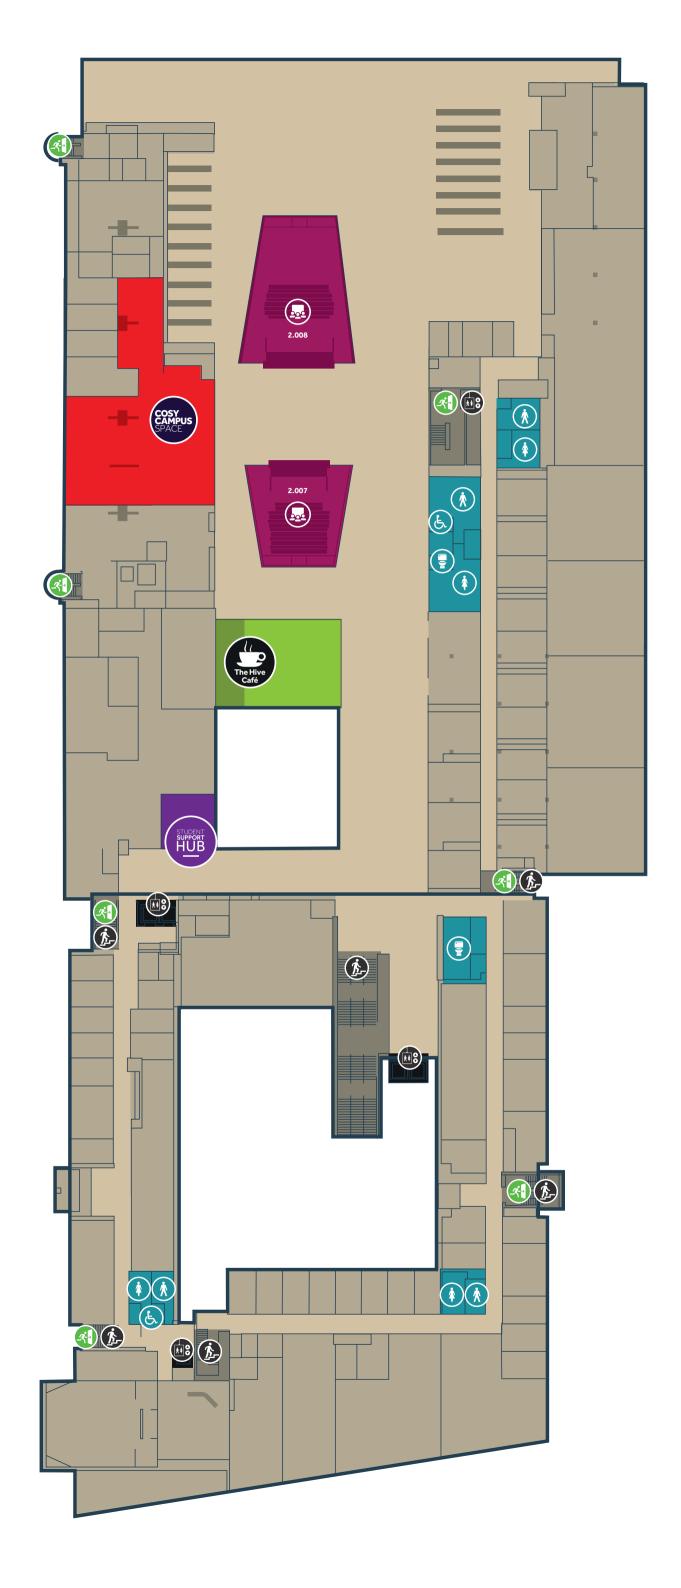

## ALLIANCE MANCHESTER BUSINESS SCHOOL FLOOR 2

Male Toilet

**Female Toilet** 

**All Gender Toilet** 

Accessible All Gender Toilet

**Lecture Theatre** 

Swipe Access

Swipe Access Staff only

Accessible Entrance

Reception Desk / Information

Lift

Stairwell

Fire Exit

Café

Restaurant

Cosy Campus Space