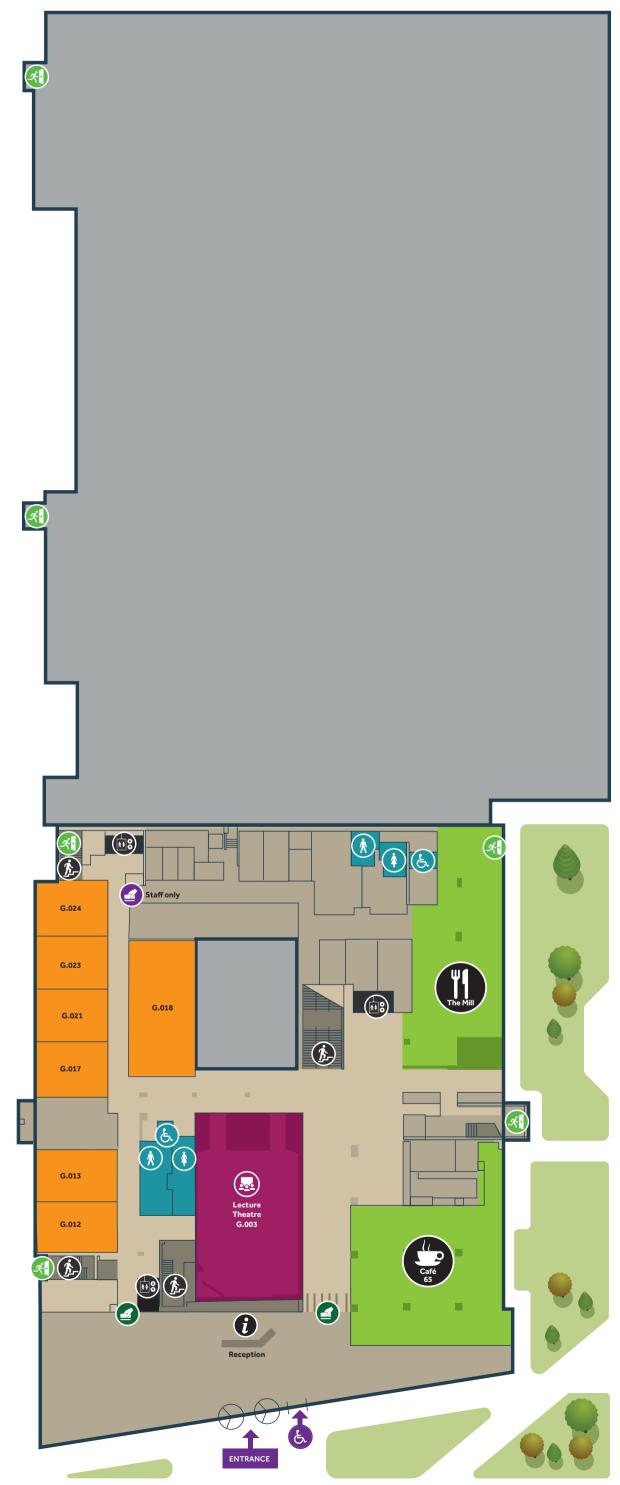

## ALLIANCE MANCHESTER BUSINESS SCHOOL FLOOR G

Male Toilet

**Female Toilet** 

**All Gender Toilet** 

Accessible All Gender Toilet

**Lecture Theatre** 

Swipe Access

Swipe Access Staff only

Accessible Entrance

Reception Desk / Information

Lift

Stairwell

Fire Exit

Café

Restaurant

Cosy Campus Space