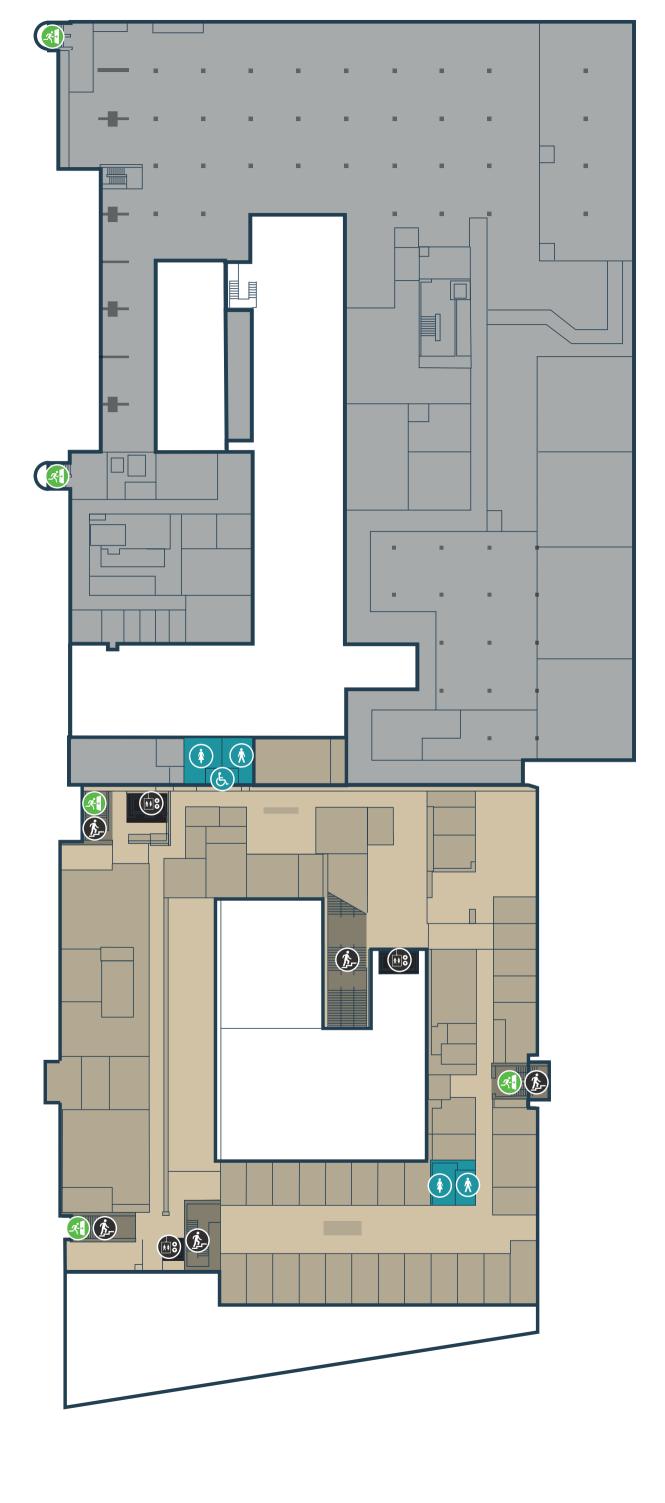

## ALLIANCE MANCHESTER BUSINESS SCHOOL FLOOR 1

Male Toilet

Female Toilet

**All Gender Toilet** 

Accessible All Gender Toilet

**Lecture Theatre** 

Swipe Access

Swipe Access Staff only

Accessible Entrance

Reception Desk / Information

Lift

Stairwell

Fire Exit

Café

Restaurant

Cosy Campus Space