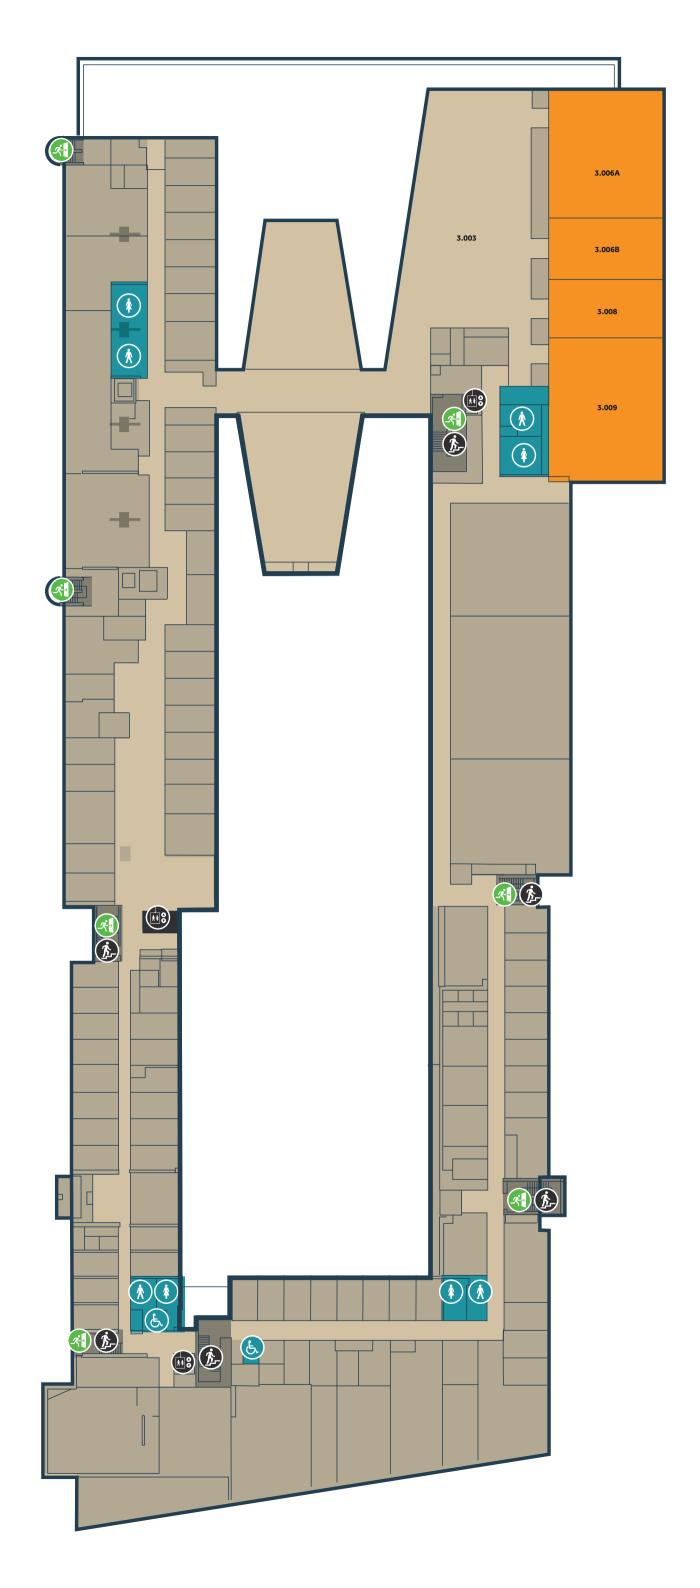

## ALLIANCE MANCHESTER BUSINESS SCHOOL FLOOR 3

Male Toilet

**Female Toilet** 

**All Gender Toilet** 

Accessible All Gender Toilet

**Lecture Theatre** 

Swipe Access

Swipe Access Staff only

Accessible Entrance

Reception Desk / Information

Lift

Stairwell

Fire Exit

Café

Restaurant

Cosy Campus Space